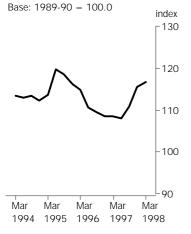

#### **Index numbers**

### All groups

## IMPORT PRICE INDEX, All Groups

| Period    | Index numbers(a)                    | % change from<br>corresponding quarter<br>of previous year | % change from previous period |
|-----------|-------------------------------------|------------------------------------------------------------|-------------------------------|
| •••••     | • • • • • • • • • • • • • • • • • • |                                                            |                               |
| 1993-94   | 115.6                               | 3.12                                                       | 3.1                           |
| 1994-95   | 114.8                               | -0.69                                                      | -0.7                          |
| 1995-96   | 115.0                               | 0.17                                                       | 0.2                           |
| 1996-97   | 108.6                               | -5.57                                                      | -5.6                          |
| 1994      |                                     |                                                            |                               |
| March     | 113.5                               | 0.3                                                        | -3.9                          |
| June      | 113.0                               | -1.1                                                       | -0.4                          |
| September | 113.4                               | -3.6                                                       | 0.4                           |
| December  | 112.2                               | -5.0                                                       | -1.1                          |
| 1995      |                                     |                                                            |                               |
| March     | 113.7                               | 0.2                                                        | 1.3                           |
| June      | 119.8                               | 6.0                                                        | 5.4                           |
| September | 118.6                               | 4.6                                                        | -1.0                          |
| December  | 116.1                               | 3.5                                                        | -2.1                          |
| 1996      |                                     |                                                            |                               |
| March     | 114.8                               | 1.0                                                        | -1.1                          |
| June      | 110.5                               | -7.8                                                       | -3.7                          |
| September | 109.4                               | -7.8                                                       | -1.0                          |
| December  | 108.5                               | -6.5                                                       | -0.8                          |
| 1997      |                                     |                                                            |                               |
| March     | 108.4                               | -5.6                                                       | -0.1                          |
| June      | 107.9                               | -2.4                                                       | -0.5                          |
| September | 110.8                               | 1.3                                                        | 2.7                           |
| December  | 115.4                               | 6.4                                                        | 4.2                           |
| 1998      |                                     |                                                            |                               |
| March     | 116.7                               | 7.7                                                        | 1.1                           |
|           | (a) Base of each index:             | 1989-90 = 100.0                                            |                               |
|           |                                     |                                                            |                               |