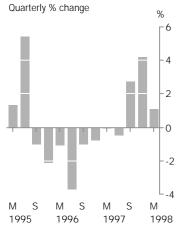

## IMPORT PRICE INDEX, All Groups

| Period    | Index numbers(a)                    | % change from<br>corresponding quarter<br>of previous year | % change from previous period |
|-----------|-------------------------------------|------------------------------------------------------------|-------------------------------|
| •••••     | • • • • • • • • • • • • • • • • • • |                                                            |                               |
| 1993-94   | 115.6                               | 3.12                                                       | 3.1                           |
| 1994-95   | 114.8                               | -0.69                                                      | -0.7                          |
| 1995-96   | 115.0                               | 0.17                                                       | 0.2                           |
| 1996-97   | 108.6                               | -5.57                                                      | -5.6                          |
| 1994      |                                     |                                                            |                               |
| March     | 113.5                               | 0.3                                                        | -3.9                          |
| June      | 113.0                               | -1.1                                                       | -0.4                          |
| September | 113.4                               | -3.6                                                       | 0.4                           |
| December  | 112.2                               | -5.0                                                       | -1.1                          |
| 1995      |                                     |                                                            |                               |
| March     | 113.7                               | 0.2                                                        | 1.3                           |
| June      | 119.8                               | 6.0                                                        | 5.4                           |
| September | 118.6                               | 4.6                                                        | -1.0                          |
| December  | 116.1                               | 3.5                                                        | -2.1                          |
| 1996      |                                     |                                                            |                               |
| March     | 114.8                               | 1.0                                                        | -1.1                          |
| June      | 110.5                               | -7.8                                                       | -3.7                          |
| September | 109.4                               | -7.8                                                       | -1.0                          |
| December  | 108.5                               | -6.5                                                       | -0.8                          |
| 1997      |                                     |                                                            |                               |
| March     | 108.4                               | -5.6                                                       | -0.1                          |
| June      | 107.9                               | -2.4                                                       | -0.5                          |
| September | 110.8                               | 1.3                                                        | 2.7                           |
| December  | 115.4                               | 6.4                                                        | 4.2                           |
| 1998      |                                     |                                                            |                               |
| March     | 116.7                               | 7.7                                                        | 1.1                           |
|           | (a) Base of each index:             | 1989-90 = 100.0                                            |                               |
|           |                                     |                                                            |                               |